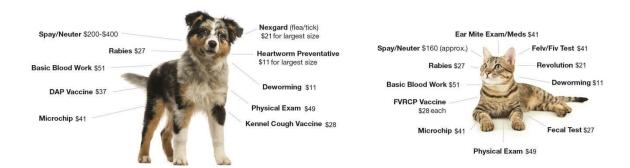

## 2022 Worcester County Humane Society Membership

## January 1, 2022 to December 31, 2022



|                                                                                                                                                                                                                                                                                                     | individual Membership Levels                                                                                       |      |
|-----------------------------------------------------------------------------------------------------------------------------------------------------------------------------------------------------------------------------------------------------------------------------------------------------|-----------------------------------------------------------------------------------